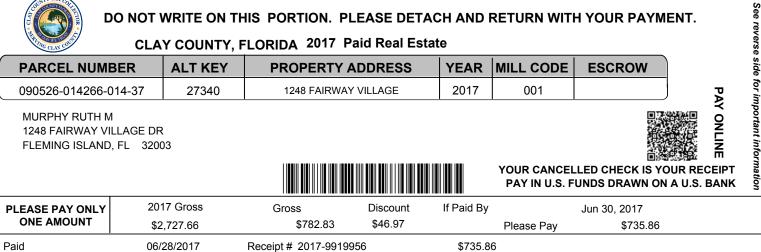

## NOTICE OF AD VALOREM TAXES AND NON-AD VALOREM ASSESSMENTS CLAY COUNTY, FLORIDA 2017 Paid Real Estate

|                                                                      | ,                      |      |       |                      |                                            |                              |        |                    |
|----------------------------------------------------------------------|------------------------|------|-------|----------------------|--------------------------------------------|------------------------------|--------|--------------------|
| Clay County Tax Collector                                            | 8 090526-014266-014-37 |      |       | PROPERTY ADDRESS     |                                            |                              | 6.86   |                    |
| PO Box 218<br>Green Cove Springs, FL 32043                           |                        |      | 27340 | 1248 FAIRWAY VILLAGE |                                            | J                            | \$735. |                    |
| (904) 269-6320                                                       |                        | (    | YEAR  | MILL CODE            | ESCROW                                     | nings                        |        | 9956               |
| See reverse side for important information                           |                        | 2017 | 001   |                      | Hutch                                      | 17                           | 9199   |                    |
| MURPHY RUTH M<br>1248 FAIRWAY VILLAGE DR<br>FLEMING ISLAND, FL 32003 |                        |      | LO    | 01 PG 2192, 1961 F   | GE<br>LAGE AS REC O R<br>'G 1826 & 3207 PG | Clay County Diane<br>Daid By |        | Receipt # 2017-991 |

**TOTAL MILLAGE:** 

TOTAL AD VALOREM TAXES:

\$1,075.87

| NON-AD VALOREM ASSESSMENTS       |                 |            | COMBINED TAXES & ASSESSMENTS:         |              |            |  |  |
|----------------------------------|-----------------|------------|---------------------------------------|--------------|------------|--|--|
| LEVYING AUTHORITY R              | RATE            | AMOUNT     | Installment Period 1                  | 2017 Gross   | \$2,727.66 |  |  |
| FI FLEMING ISLAND PLANTATION CDD |                 | 1,440.59   |                                       |              | . ,        |  |  |
| SWC SOLID WASTE COLLECTION MSBU  |                 | 139.20     | Pay your taxes online at:             | Gross        | \$782.83   |  |  |
| SWD SOLID WASTE DISPOSAL MSBU    |                 | 72.00      | https://www.claycountytax.com/        | Discount     | \$46.97    |  |  |
|                                  |                 |            | PAYMENTS MUST BE MADE<br>IN US FUNDS. | If Paid By   | Please Pay |  |  |
|                                  |                 |            | IN 03 I ONDS.                         | Jun 30, 2017 | \$735.86   |  |  |
| TOTAL NON-AD VALOREM ASSESSME    | ENTS:           | \$1,651.79 |                                       |              | \$100.00   |  |  |
| Other Fees and Pena              | alties: \$ 0.00 |            |                                       |              |            |  |  |