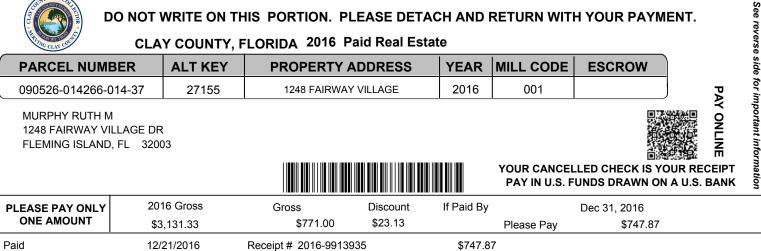

## NOTICE OF AD VALOREM TAXES AND NON-AD VALOREM ASSESSMENTS CLAY COUNTY, FLORIDA 2016 Paid Real Estate

|                                                                      | ,                     |    |       |                    |                                            |                   |       |                        |
|----------------------------------------------------------------------|-----------------------|----|-------|--------------------|--------------------------------------------|-------------------|-------|------------------------|
| Clay County Tax Collector                                            | PARCEL NUMBER         | AL | TKEY  | PROPERT            | Y ADDRESS                                  |                   | .87   |                        |
| PO Box 218<br>Green Cove Springs, FL 32043                           | 090526-014266-014-37  | :  | 27155 | 1248 FAIRW         | AY VILLAGE                                 | J                 | \$747 |                        |
| (904) 269-6320                                                       |                       |    | YEAR  | MILL CODE          | ESCROW                                     | spnir             |       | 35                     |
| See reverse side for                                                 | important information |    | 2016  | 001                |                                            | Hutch             | 16    | 9139                   |
| MURPHY RUTH M<br>1248 FAIRWAY VILLAGE DR<br>FLEMING ISLAND, FL 32003 |                       |    | LO    | 01 PG 2192, 1961 F | GE<br>LAGE AS REC O R<br>ºG 1826 & 3207 PG | Clay County Diane |       | Receipt # 2016-9913935 |

| TOTAL | ACE |
|-------|-----|
| IUIAL |     |

TOTAL AD VALOREM TAXES:

\$1,475.80

| NON-AD VALOREM ASSESSMENTS       |                  |            | COMBINED TAXES & ASSESSMENTS:  |              |            |  |
|----------------------------------|------------------|------------|--------------------------------|--------------|------------|--|
| LEVYING AUTHORITY                | RATE             | AMOUNT     | Installment Period 3           | 2016 Gross   | \$3,131.33 |  |
| FI FLEMING ISLAND PLANTATION CDD |                  | 1,444.33   | Day your taxaa aplina at       | Gross        | \$771.00   |  |
| SWC SOLID WASTE COLLECTION MSBU  |                  | 139.20     | Pay your taxes online at:      | 01035        | φ771.00    |  |
| SWD SOLID WASTE DISPOSAL MSBU    |                  | 72.00      | https://www.claycountytax.com/ | Discount     | \$23.13    |  |
|                                  |                  |            | PAYMENTS MUST BE MADE          | If Paid By   | Please Pay |  |
|                                  |                  |            | IN US FUNDS.                   | Dec 31, 2016 | \$747.87   |  |
| TOTAL NON-AD VALOREM ASSESS      | MENTS:           | \$1,655.53 |                                | ,            | r –        |  |
| Other Fees and Per               | nalties: \$ 0.00 |            |                                |              | )          |  |