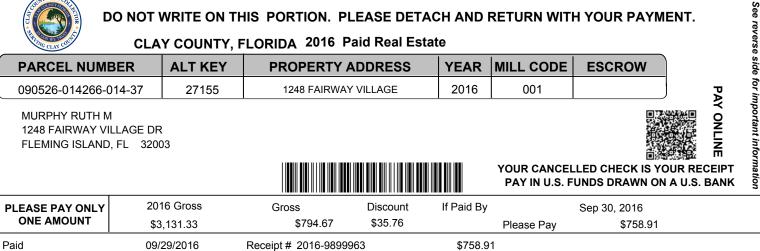

## NOTICE OF AD VALOREM TAXES AND NON-AD VALOREM ASSESSMENTS CLAY COUNTY, FLORIDA 2016 Paid Real Estate

|                                                                                | •                    |      |       |                      |                                            |                   |        |                        |
|--------------------------------------------------------------------------------|----------------------|------|-------|----------------------|--------------------------------------------|-------------------|--------|------------------------|
| <b>Clay County Tax Collector</b><br>PO Box 218<br>Green Cove Springs, FL 32043 | PARCEL NUMBER        |      |       | PROPERTY ADDRESS     |                                            |                   | 3.91   |                        |
|                                                                                | 090526-014266-014-37 |      | 27155 | 1248 FAIRWAY VILLAGE |                                            | ļ                 | \$758. |                        |
| (904) 269-6320                                                                 |                      |      | YEAR  | MILL CODE            | ESCROW                                     | nings             |        | 63                     |
| See reverse side for important information                                     |                      | 2016 | 001   |                      | Hutch                                      | 16                | 8999   |                        |
| MURPHY RUTH M<br>1248 FAIRWAY VILLAGE DR<br>FLEMING ISLAND, FL 32003           |                      |      | LC    | 01 PG 2192, 1961 F   | GE<br>LAGE AS REC O R<br>ºG 1826 & 3207 PG | Clay County Diane |        | Receipt # 2016-9899963 |